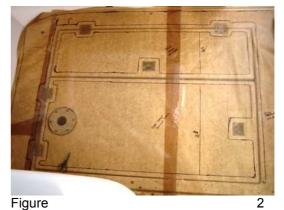

Figure 1

Ensure you mark where any existing deck fittings are and whether you would like these to be cut out or if the decking will run underneath these areas.

It is important to mark the direction of the planking and particularly how any individual panels will sit together. (fig. 2) This is to allow the planking to be aligned over the whole area and these can be labelled as appropriate. Please also mark each individual template with your name, the boat name, make & model and your telephone number.